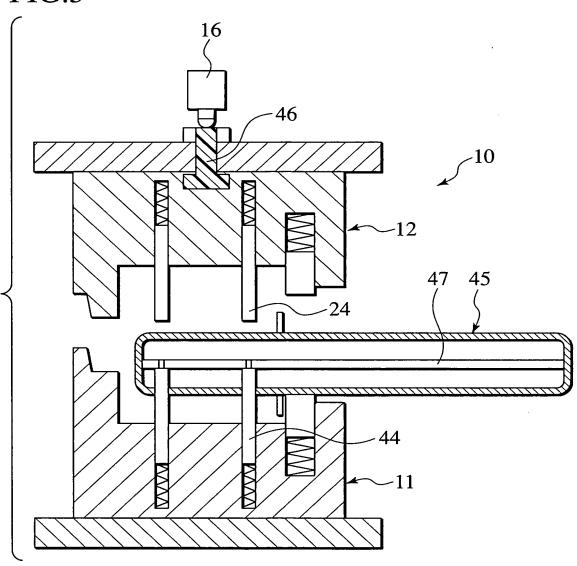

3/14

FIG.3

Inventor: Kazuhiro Saito
Serial No.
Filed: March 10, 2004
Title: Insert Molding Die and Method for Molding Hollow Components
Attorney Docket: 44471/298378
Attorney: Brenda O. Holmes
Phone: 404.685.6799
Sheet 4 of 14